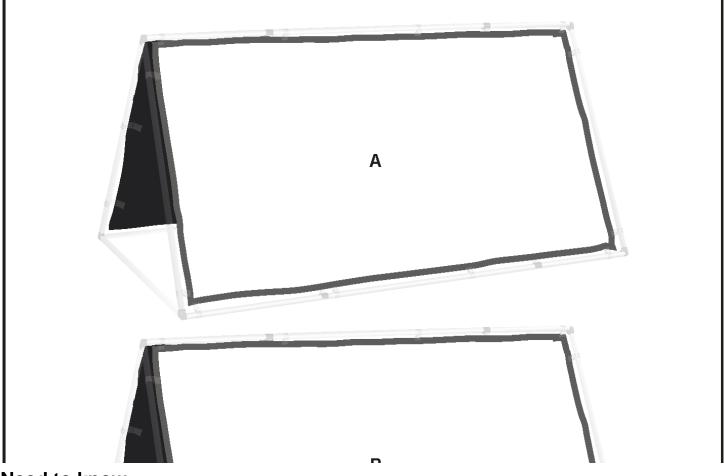

## **SKIN-8005**

Legend A-Frame PVC Skin 3 x 1m

## **Branding Options:**

| Position | Branding Method (Branding Code) | No. of Colours | Dimension                 |
|----------|---------------------------------|----------------|---------------------------|
| A        | Digital Display (DD)            | Full Colour    | 3010mm wide x 1010mm high |
|          |                                 |                |                           |
| В        | Digital Display (DD)            | Full Colour    | 3010mm wide x 1010mm high |